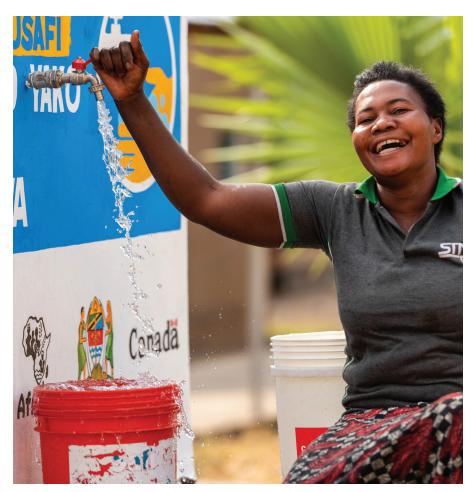

### WATER PURIFICATION KIT \$120 4X MATCH

For communities impacted by droughts and floods and unable to drill wells, water contamination is a big problem that needs to be dealt with – fast. This innovative gift does just that by producing 10 litres of clean drinking water within 4–6 hours. Just fill the portable, solar-powered kit with untreated water and expose it to natural UV light to filter out dirt and destroy potentially-deadly bacteria. Paired with training at remote schools, this gift will boost attendance, alongside students' health, distilling out a fresh source of hope.

"We enjoy drinking water treated from the kit. We save time and money no longer using firewood to boil dirty water."

Florence, 13, received one of more than 2,000 water purification kits, boosting her family's income while preventing deadly illness.